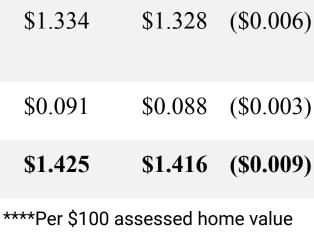

# Impact on the Homeowner

BARNE

| Rat     | te             |
|---------|----------------|
| Ge      | eneral<br>Fund |
| Debt Se | ervice         |
| Total   | l Rate         |
|         |                |

School Tax

06/30/2022 06/30/2023 \$1.334 \$0.091

\$1.425

Incr

(Decr)