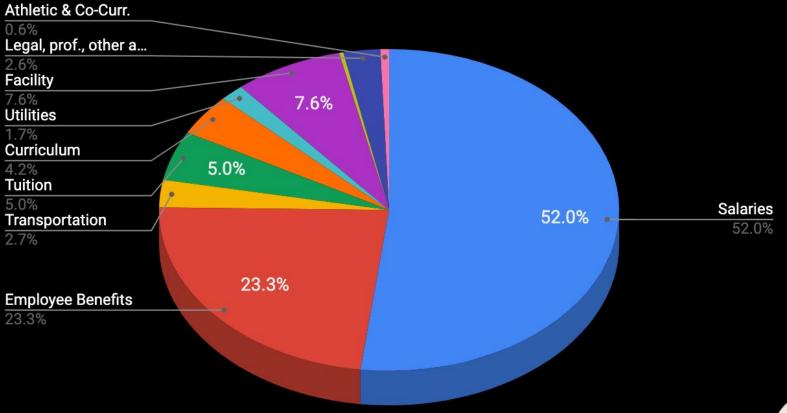

g-Autism)
  - Additional kits
- Reading Mastery (MD)
  - Teacher kits
- Connecting Math Concepts (MD)



### **Expanded Programs**

Strategic Goal #1 and #3

### **Expanding partnerships**

- Community Based Instruction (CBI)
- Structured Learning Environment (SLE)





# THE BUDGET DOLLARS AND CENTS...



### **EXPENDITURES**

| Expense                   | June 30, 2022 | June 30, 2023 | Increase |
|---------------------------|---------------|---------------|----------|
| <b>Current Expense</b>    | \$59,240,620  | \$61,921,994  | 4.5%     |
| Capital Outlay            | \$745,221     | \$1,737,000   | 64.1%    |
| Debt Assessment           | \$804,036     | \$804,036     | 0.00%    |
| <b>Total General Fund</b> | \$60,789,877  | \$64,463,030  | 6.0%     |



### **EXPENSE BY CATEGORY**





### **REVENUE SOURCES**

| Revenue   | June 30, 2022 | June 30, 2023 | Incr.<br>(Decr.) |
|-----------|---------------|---------------|------------------|
| Tax Levy  | \$33,604,286  | \$34,355,483  | 2.2%             |
| Surplus   | \$3,332,869   | \$3,786,460   | 14%              |
| Reserves  | \$1,598,127   | \$2,810,551   | 75.9%            |
| State Aid | \$21,908,331  | \$23,322,436  | 6.5%             |
| Other     | \$356,264     | \$188,100     | (86.6%)          |
| Total     | \$60,789,877  | \$64,463,030  | 6.0%             |

# Impact on the Homeowner

BARNE

| Rat     | te             |
|---------|----------------|
| Ge      | eneral<br>Fund |
| Debt Se | ervice         |
| Total   | l Rate         |
|         |                |

School Tax

06/30/2022 06/30/2023 \$1.334